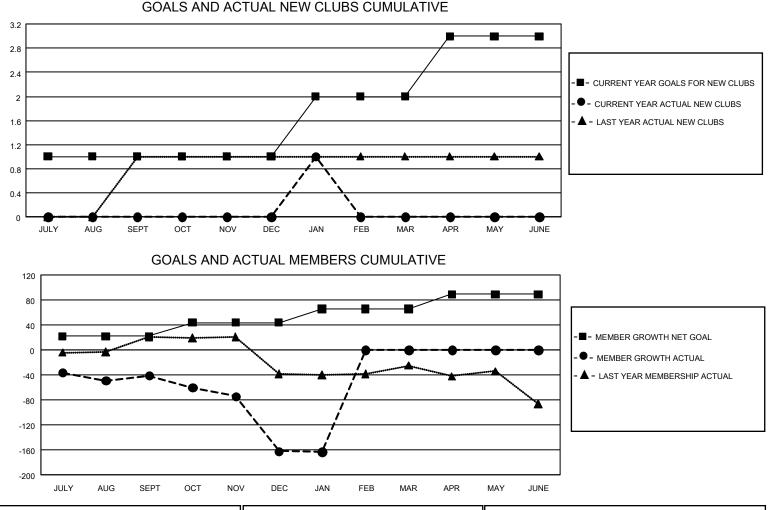

## GMT MONTHLY MEMBERSHIP PROGRESS REPORT Results as of: 1/31/2020

**Multiple District 29** 

LOCATION: WEST VIRGINIA

GMT: OPEN

GMT CA 1

| Clubs         |               |             |               | Members               |                       |                         |                                                    |  |
|---------------|---------------|-------------|---------------|-----------------------|-----------------------|-------------------------|----------------------------------------------------|--|
|               | RESULTS FOR   | R 2019-2020 |               | RESULTS FOR 2019-2020 |                       |                         |                                                    |  |
| QUARTER       | NEW CLUB GOAL | NEW CLUBS   | DROPPED CLUBS | QUARTER MEMB          | ER GROWTH NET<br>GOAL | MEMBER GROWTH<br>ACTUAL | DROPPED<br>MEMBERS ACTUAI<br>(including transfers) |  |
| JULY/AUG/SEPT | 3             | 0           | 1             | JULY/AUG/SEPT         | 66                    | 83                      | 115                                                |  |
| OCT/NOV/DEC   | 0             | 0           | 3             | OCT/NOV/DEC           | 66                    | 68                      | 175                                                |  |
| JAN/FEB/MAR   | 3             | 1           | 1             | JAN/FEB/MAR           | 66                    | 66                      | 52                                                 |  |
| APR/MAY/JUNE  | 3             | 0           | 0             | APR/MAY/JUNE          | 69                    | 0                       | 0                                                  |  |